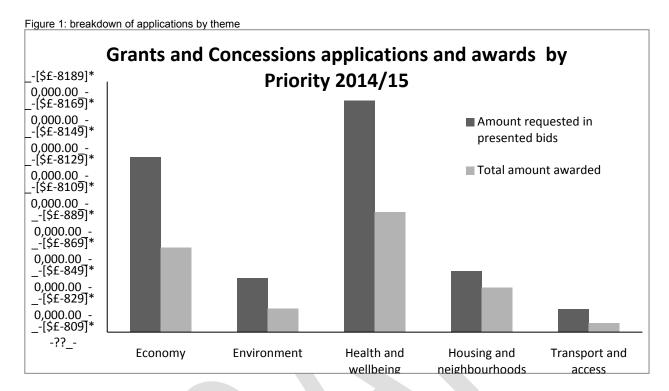

#### 1.4 Analysis of grant applications by 'Priority' heading:

The application form asks applicants to tell us which funding "priority" best describes the main outcomes of their projects (in practice applicants frequently identify that their project cuts across multiple priorities) but for analysis each bid has only been recorded under the principal priority identified. The programme sets five Priority headings including a description of what we are looking for in particular under each one.

- Of all the Panel applications received: 47% identified as contributing to the 'Health and Wellbeing' priority, 21% 'Economy', 18% 'Housing and Neighbourhoods', 8% 'Environment' (including one 'Low Carbon Chichester' district application) and 5% 'Transport and Access'. The value of funding awarded under each priority followed proportionally the bids.
- Total bids under the 'Environment' priority requested £38,933.00, including one Low Carbon bid brings the total to £56,108.50. No Fast track bids were considered under this priority, all the applications were successful. However the total number of bids under this priority is low (two and one Low Carbon).
- The 'Health & Wellbeing' priority was the most frequently cited priority in applications both to Panel and Fast track with requests totalling £172,761. The average 'Health & Wellbeing' Panel request was of £9,789.90. Three applications under this priority were withdrawn, two Fast tracks were refused and two applications were deferred by the Panel. £89,209 was allocated under this priority, therefore offers equated to 42% of the requests (although deferrals of large grants impact on this figure).
- 20% of applications considered were presented under the 'Economy' priority. The Panel considered six bids under the 'Economy' priority and six fast tracks. The total requested by Panel bids was £125,828.00 (five were larger requests including three bids requesting over £20,000 and one seeking £50,000). Four of these bids were approved, a total of £60,800.00. The Fast track applications were all successful and received the amount requested (£4,060) the highest success rate.
- 15 bids under the 'Housing & Neighbourhoods' priority requested £48,445.00. 12 were approved, receiving £35,635. 25% of Fast track applications were made under this priority.
- Three applications were presented under the 'Transport and Access' priority totalled £17,305, this includes two Panel applications and one Fast track. £7,305 was allocated to projects under this priority heading.

Table 2 below analyses all successful grants by their priority theme:

| Priority                   | Count Bids<br>(number<br>approved) | Grant requested from presented bids | Value Grant<br>Awarded |
|----------------------------|------------------------------------|-------------------------------------|------------------------|
| Economy                    | 10                                 | £130,328.00                         | £64,860                |
| Environment*               | 3                                  | £56,108.50                          | £34,175.50             |
| Health & Wellbeing         | 23                                 | £172,761.00                         | £91,013.00             |
| Housing & Neighbourhoods** | 12                                 | £48,445.00                          | £35,635.00             |
| Transport & Access         | 3                                  | £17,305.00                          | £7,305.00              |
| Totals                     | 51                                 | £424,947.50                         | £232,988.50            |

\*Includes one Low Carbon bid; \*\*Includes 1 bid duplicated as deferred Table 2: Grants by Priority

Figure 1 below illustrates, by priority theme, the total value of all applications considered (under that theme), and the total value of the grant offers made.