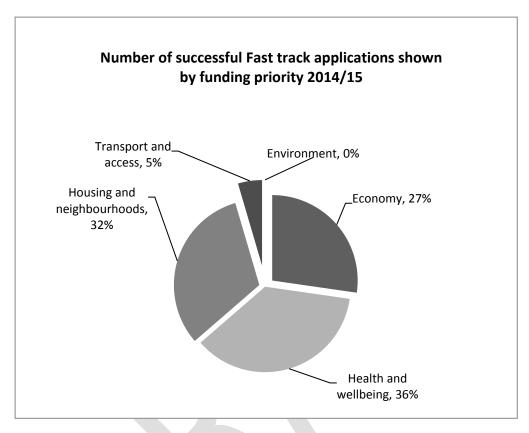

#### 1.5 Fast track grants:

The grants programme includes a quick decision-making route for smaller requests (originally to a maximum of £500). The maximum Fast track grant was increased to £1,000 from September 2014. Requests under this process are made using a shorter application form. Applications are summarised and circulated to the Chair and two other members of the Grants and Concessions Panel by email and the decision is determined electronically without waiting for the following Panel date

A full list of decisions made on Fast Track applications during the review period are documented in Appendix 2.

During the financial year 2014-15, 28 Fast track applications were received, of which 22 were successful, three were refused and three were withdrawn by the applicant prior to consideration. A total of £13,267.00 was awarded.

- Of the successful 22 grants, over 80% of approved bids (18) received the full amount they
  had requested, four were given a lesser grant offer (from 12%-75% of the original request).
   The smallest request was £195 (approved). Over 70% of all bids received requested the
  maximum grant available through the Fast track (£500, or after September £1,000).
- The 'Health & Wellbeing' Priority was ticked by 39% of all Fast track applications, 'Housing & Neighbourhoods' Priority by a further 29% and the Economy by 21%. Fig. 2 (below) shows the successful grants by Priority theme. One application was received under 'Environment" but was withdrawn prior to consideration.

Figure 2: Approved Fast track applications by Funding Priority