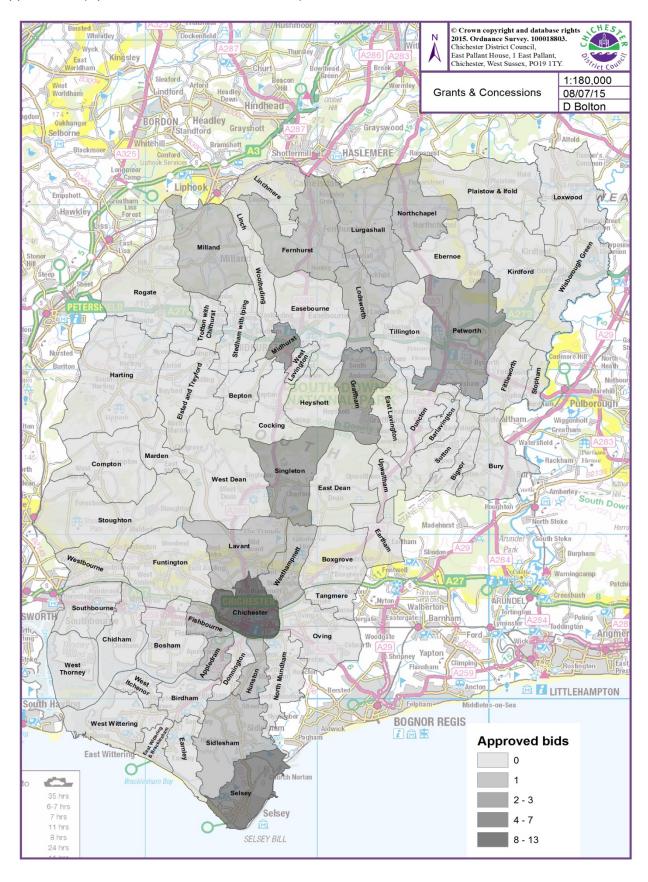

#### 1.7 Geographic analysis of grants:

The Grants & Concessions programme's funding policy sets no specific expectations for where funding should be awarded. The only relevant criterion set in the programme guidance is that bids must "primarily benefit residents of the Chichester District".

18 individual parishes in the District benefited from successful applications to the grants programme (including Fast track and Low Carbon). This is a reduced geographic spread compared with the last year when 28 different parishes benefited. 19 applications identified beneficiaries from a wider area and were recorded as 'Districtwide'. These were either projects that were to be deployed in multiple locations, projects that geographically served an area significantly larger than a single Parish or a service that was available to relevant users from across the District).

The map below shows the distribution of successful applications across the District (excluding Districtwide bids). Due to the relative population and the appropriateness of locating events or projects in the City, Chichester has by far the highest number of applications (15 submitted, 13 being successful). Seven of the applications allocated to Chichester city also specifically identified that they would benefit surrounding communities to some extent. A higher number of bids came forward this year from the other larger areas of settlement, most significantly from Selsey where eight bids were received and seven of these were successful (a high success rate). Some of the District's smaller Parishes were also identified as being the primary areas of benefit from individual

#### applications (Apuldram, Graffham and Milland).